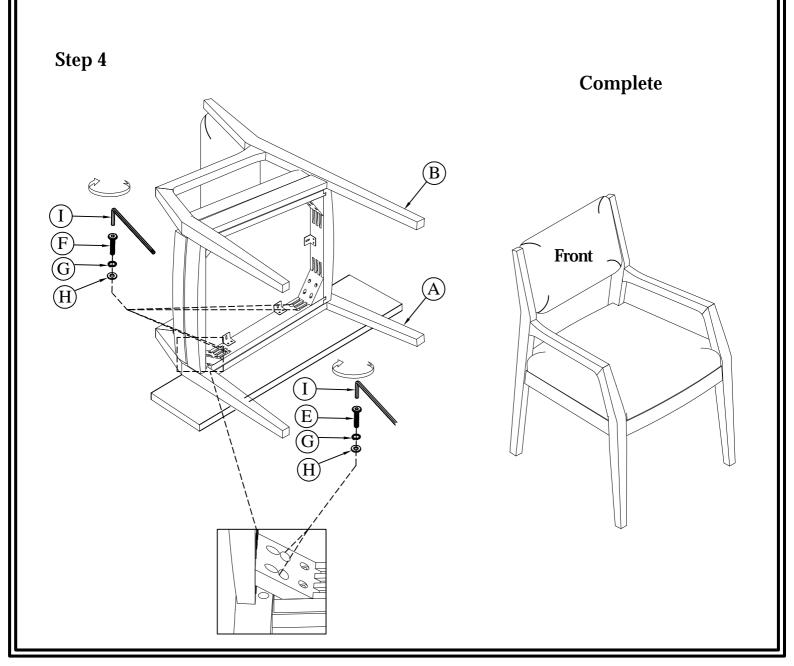

## Components and Hardware List

Attention: When attaching the seat frame, use a piece of flat Styrofoam from the packaging, placing it under the side assembly to assist in creating a gap between the floor and the seat cushion. This will allow the seat frame to properly tighten to the end assembly.