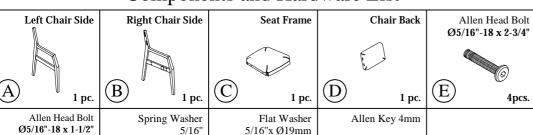

## Components and Hardware List

Attention: When attaching the seat frame, use a piece of flat Styrofoam from the packaging, placing it under the side assembly to assist in creating a gap between the floor and the seat cushion. This will allow the seat frame to properly tighten to the end assembly.