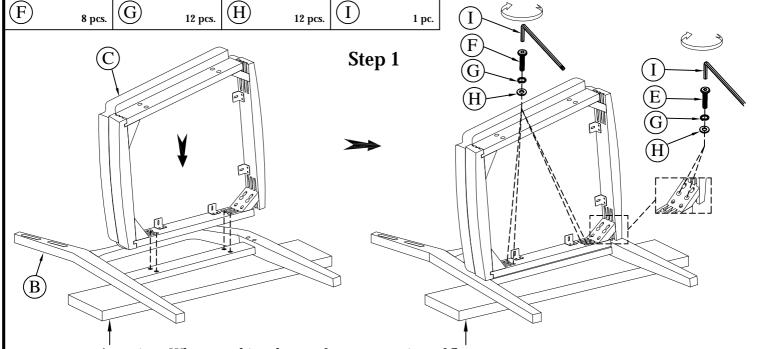

## Components and Hardware List

Attention: When attaching the seat frame, use a piece of flat Styrofoam from the packaging, placing it under the side assembly to assist in creating a gap between the floor and the seat cushion. This will allow the seat frame to properly tighten to the end assembly.