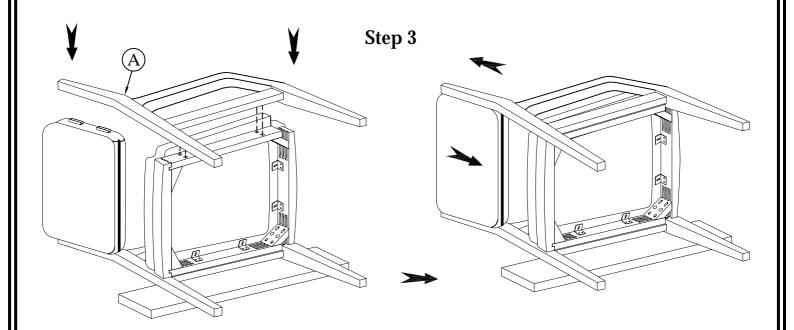

## Components and Hardware List

Attention: When attaching the seat frame, use a piece of flat Styrofoam from the packaging, placing it under the side assembly to assist in creating a gap between the floor and the seat cushion. This will allow the seat frame to properly tighten to the end assembly.