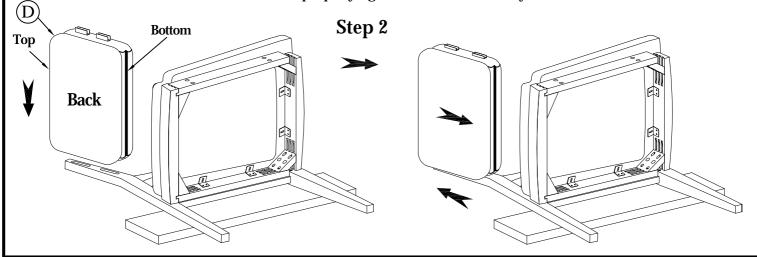

## Components and Hardware List

Attention: When attaching the seat frame, use a piece of flat Styrofoam from the packaging, placing it under the side assembly to assist in creating a gap between the floor and the seat cushion. This will allow the seat frame to properly tighten to the end assembly.